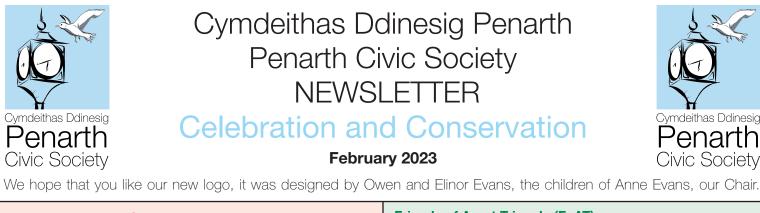

#### Friends of St Joseph's Park (FoStJP)

The community group launched with an open community meeting at St Paul's Community Centre, May 2022 with over 20 local people attending. Our colleagues John Greatrex and Mike Parsons from the Vale of Glamorgan County Council (VOGC) attended the park

September 2022 and agreed to mow the area ready for planting the community orchard.

Sunday 16, October our team of local volunteers from FoStJP guided by John and Mike from the VOGC got to work on planting the first community orchard in the north of Penarth, including 14 fruit trees (apples and pear of different varieties).

Our first tree was planted by Ffion a pupil from yr 6 at Albert Rd, Primary School after she won the logo competition for FoStJP. The trees have all survived the elements and we are looking forward to seeing them come into blossom in the spring.