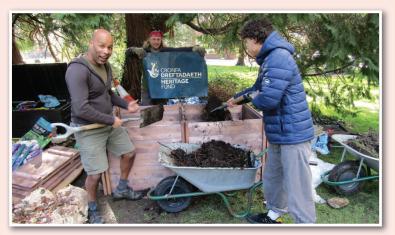

### Friends of Arcot Triangle (FoAT)

Possibly the smallest public garden on the north side of Penarth, the Arcot triangle was redesigned many years ago by volunteers and opened by HRH Prince Charles in 1982. It had previously been a small patch of road-bound urban wasteland in Penarth.

Section 106 monies funded a much needed circular seat around the central stones, that was built and installed by charity Vision 21, and artwork featuring brass plaques, bee hotel posts and bunting that were designed by a local artist to reflect the area's history.

This garden is now a lovely space for local residents and passers-by to enjoy and is a welcome stopping place between the north and south of Penarth. It is often decorated for local children at Halloween and locals congregate to sing carols there at Christmas.