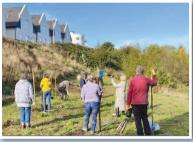

#### Friends of St Joseph's Park (FoStJP)

The community group launched with an open community meeting at St Paul's Community Centre, May 2022 with over 20 local people attending. Our colleagues John Greatrex and Mike Parsons from the Vale of Glamorgan County Council (VOGC) attended the park

September 2022 and agreed to mow the area ready for planting the community orchard.

Sunday 16, October our team of local volunteers from FoStJP guided by John and Mike from the VOGC got to work on planting the first community orchard in the north of Penarth, including 14 fruit trees (apples and pear of different varieties).

Our first tree was planted by Ffion a pupil from yr 6 at Albert Rd, Primary School after she won the logo competition for FoStJP. The trees have all survived the elements and we are looking forward to seeing them come into blossom in the spring.